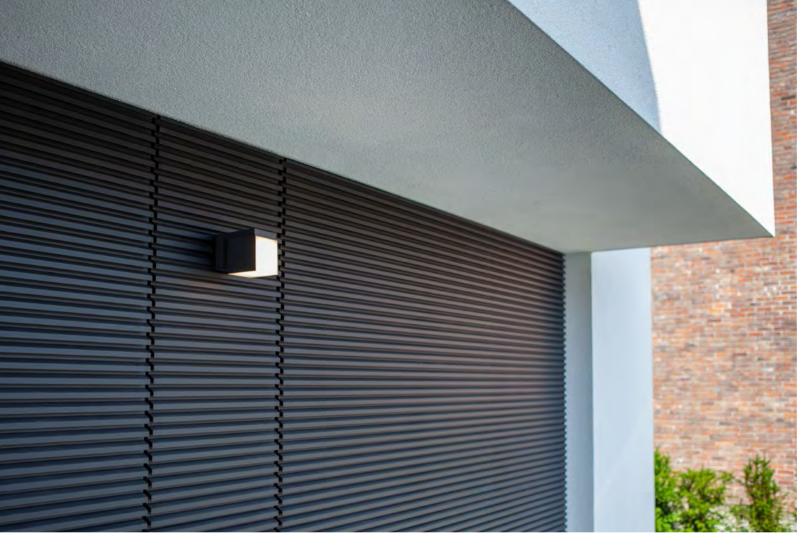

wall

CUBA, design award winning LED light, now available in a one head version with warm light or daylight integrated LED module. Resulting in a compact solution providing the same superb lighting effects and orienation flexibility.