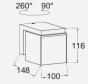

| Matt Black<br>Dark Grey |                                                                          | 5193814118                                                      |
|-------------------------|--------------------------------------------------------------------------|-----------------------------------------------------------------|
|                         | CLASS I<br>IP54<br>LED 12.2W<br>500 Lumen<br>Die Cast Aluminium<br>3000K | CLASS I<br>IP54<br>LED 12.2W<br>500 Lumen<br>Die Cast Aluminium |
|                         | 260° 90°                                                                 | 260° 90°                                                        |