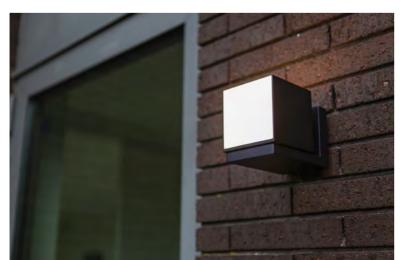

wall

CUBA, design award winning LED light, now available in a one head version with warm light or daylight integrated LED module. Resulting in a compact solution providing the same superb lighting effects and orienation flexibility.