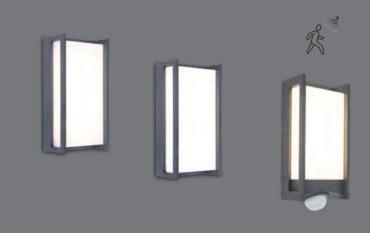

"Also available in LUTEC version" see page 357

wall

Wall light creating a stunning atmosphere while making an architectural statement. Ideal for general lighting around your house, in your garden or on your terrace. Also available with fully adjustable PIR motion sensor.

| ark Grey | 5193001118                                                       | 5193013118                                                       | 5193002118                                                                                                                                   |
|----------|------------------------------------------------------------------|------------------------------------------------------------------|----------------------------------------------------------------------------------------------------------------------------------------------|
|          | CLASS I<br>IP54<br>LED 17.3W<br>1100 Lumen<br>Die Cast Aluminium | CLASS I<br>IP54<br>LED 17.3W<br>1300 Lumen<br>Die Cast Aluminium | CLASS I<br>IP54<br>LED 14W<br>800 Lumen<br>Die Cast Aluminium                                                                                |
|          | 3000K                                                            | 4000K                                                            | 3000K<br>110~76,                                                                                                                             |
|          | 220                                                              | 220                                                              | 270                                                                                                                                          |
|          |                                                                  | ,                                                                | 180° → 180°                                                                                                                                  |
|          | A 1240-7                                                         | A 1240-7                                                         | $\begin{array}{c} \underbrace{}\\ \underbrace{}\\ \underbrace{\\}\\ \underbrace{\\}\\ \\ \\ \\ \\ \\ \\ \\ \\ \\ \\ \\ \\ \\ \\ \\ \\ \\ \\$ |