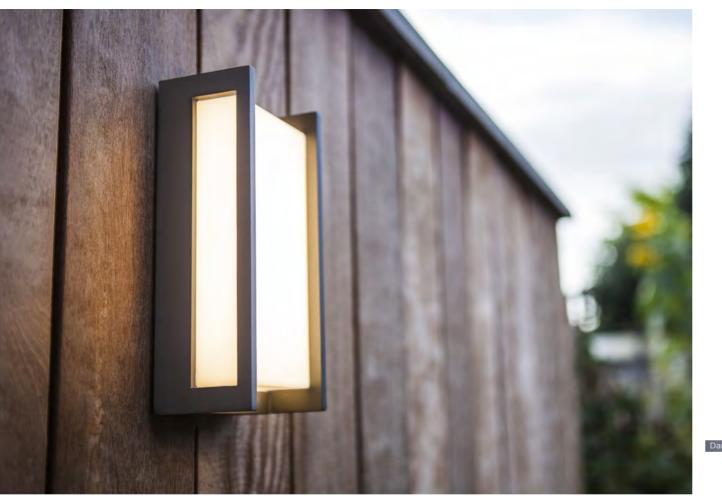

"Also available in LUTEC version" see page 357

wall

Wall light creating a stunning atmosphere while making an architectural statement. Ideal for general lighting around your house, in your garden or on your terrace. Also available with fully adjustable PIR motion sensor.