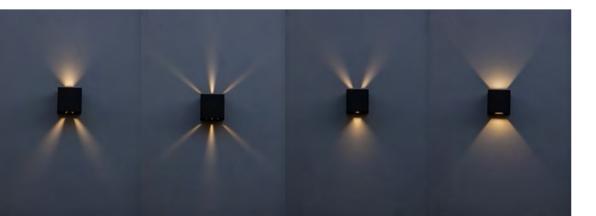

## GEMINI BEAMS

wall

The GEMINI BEAMS Up & Down wall light comes with a new adjustable light beams option. The built-in mechanical ring with diaphragms can be adjustated to 4 different patterns. These will create beautiful light patterns on your exterior walls. Now also available in white.