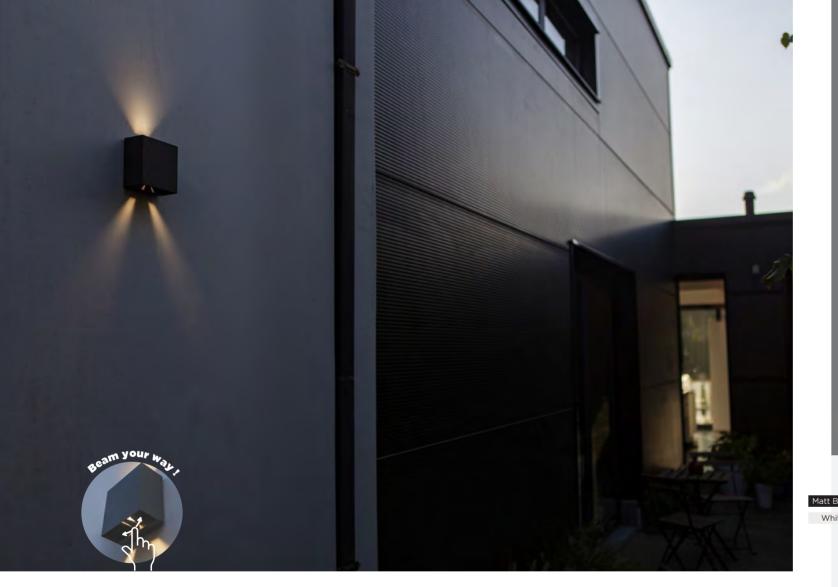

## GEMINI BEAMS

wall

The GEMINI BEAMS Up & Down wall light comes with a new adjustable light beams option. The built-in mechanical ring with diaphragms can be adjustated to 4 different patterns. These will create beautiful light patterns on your exterior walls. Now also available in white.