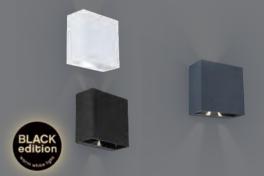

## GEMINI BEAMS

wall

The GEMINI BEAMS Up & Down wall light comes with a new adjustable light beams option. The built-in mechanical ring with diaphragms can be adjustated to 4 different patterns. These will create beautiful light patterns on your exterior walls. Now also available in white.