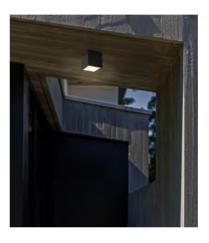

ceiling

The GEMINI ceiling has a minimalistic design, the elegant brick light radiates a perfect light beam. This small ceiling version is available in 2 different colors and with 2 different kelvins, a warm white and a daylight white light.