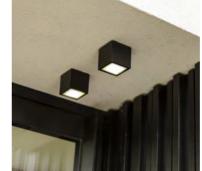

ceiling

The GEMINI ceiling has a minimalistic design, the elegant brick light radiates a perfect light beam. This small ceiling version is available in 2 different colors and with 2 different kelvins, a warm white and a daylight white light.

FAST CONNECTION

| Dark | Grey | 6389101118                                                | Matt Black | 6389102012                                                |
|------|------|-----------------------------------------------------------|------------|-----------------------------------------------------------|
|      |      | CLASS I<br>IP65<br>LED 7W<br>750 Lumen<br>Die Cast Alumir | nium       | CLASS I<br>IP65<br>LED 7W<br>750 Lumen<br>Die Cast Alumir |
|      |      | 4000K                                                     |            | 3000K                                                     |