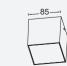

nt brick light radiates a perfect light beam. This small ceiling version is available in 2 different colors and with 2 different kelvins, a warm white and a daylight white light.



FAST CONNECTION





| Dark | Grey | 6389101118                                                | Matt Black | 6389102012                                                |
|------|------|-----------------------------------------------------------|------------|-----------------------------------------------------------|
|      |      | CLASS I<br>IP65<br>LED 7W<br>750 Lumen<br>Die Cast Alumir | nium       | CLASS I<br>IP65<br>LED 7W<br>750 Lumen<br>Die Cast Alumir |
|      |      | 4000K                                                     |            | 3000K                                                     |



CLASS I IP65 LED 7W 750 Lumen Die Cast Aluminium





85 / 85 \_\_\_\_\_\_