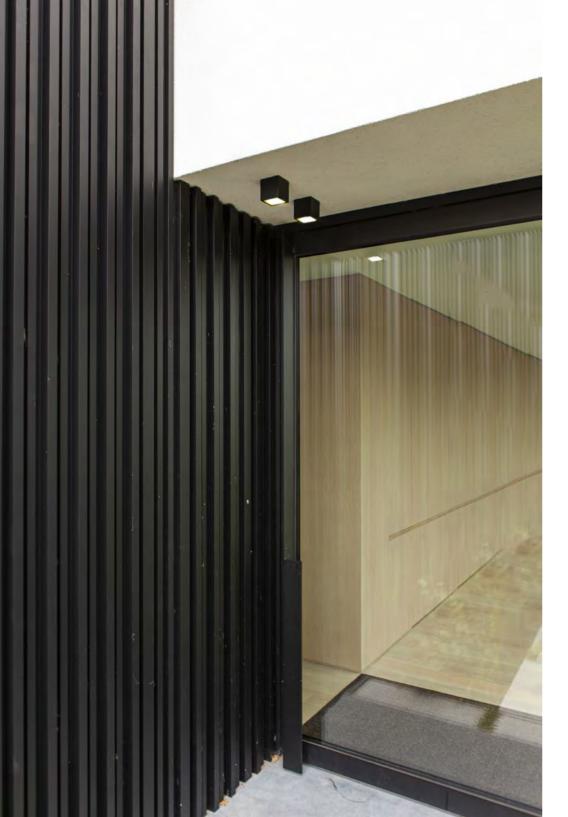

ceiling

The GEMINI ceiling has a minimalistic design, the elegant brick light radiates a perfect light beam. This small ceiling version is available in 2 different colors and with 2 different kelvins, a warm white and a daylight white light.