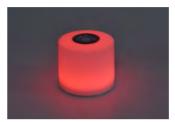

## portable

NOMA is a modular, spheric light which can be used at any desired place indoor & outdoor. Create diverse coloured light scenes by means of App, Touch or Remote control. The starter kit comes with 2 light modules and a charger station (incl. USB cable). Multiple extension possible with the NOMA+ additional module.

## 8506201331

White

CLASS III IP44 2×LED 2.3W 1200mAh 2×3.7V Li-ion battery 2×150 Lumen Synthetics

3.7V Li-ion battery