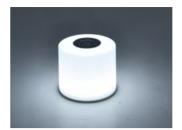

## portable

NOMA is a modular, spheric light which can be used at any desired place indoor & outdoor. Create diverse coloured light scenes by means of App, Touch or Remote control. The starter kit comes with 2 light modules and a charger station (incl. USB cable). Multiple extension possible with the NOMA+ additional module.

## 8506201331

White

CLASS III IP44 2×LED 2.3W 1200mAh 2×3.7V Li-ion battery 2×150 Lumen Synthetics

3.7V Li-ion battery