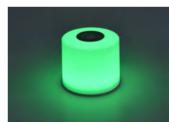

## portable

NOMA is a modular, spheric light which can be used at any desired place indoor & outdoor. Create diverse coloured light scenes by means of App, Touch or Remote control. The starter kit comes with 2 light modules and a charger station (incl. USB cable). Multiple extension possible with the NOMA+ additional module.

## 8506201331

White

CLASS III IP44 2×LED 2.3W 1200mAh 2×3.7V Li-ion battery 2×150 Lumen Synthetics

3.7V Li-ion battery