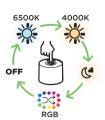

## touch control

app control

charging

Adjustable whites 2700 K RGB

Dimming

## portable

NOMA is a modular, spheric light which can be used at any desired place indoor & outdoor. Create diverse coloured light scenes by means of App, Touch or Remote control. The starter kit comes with 2 light modules and a charger station (incl. USB cable). Multiple extension possible with the NOMA+ additional module.