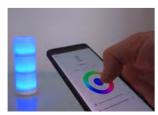

## touch control

app control

charging

Adjustable whites 2700 K RGB

Dimming

## portable

NOMA is a modular, spheric light which can be used at any desired place indoor & outdoor. Create diverse coloured light scenes by means of App, Touch or Remote control. The starter kit comes with 2 light modules and a charger station (incl. USB cable). Multiple extension possible with the NOMA+ additional module.