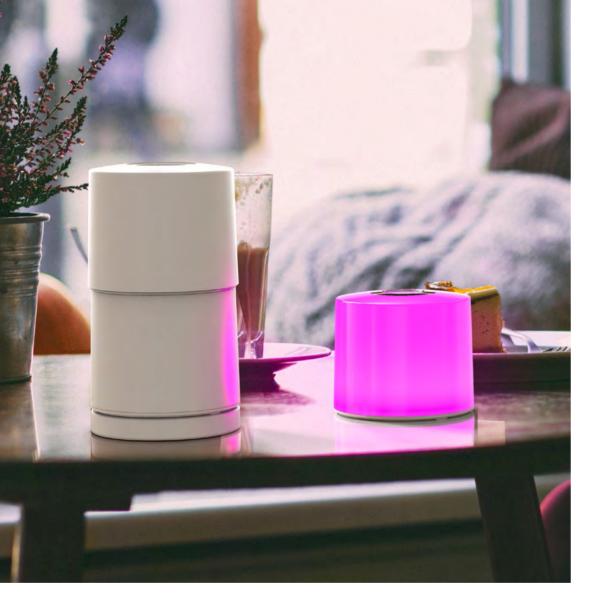

## touch control

app control

charging

Adjustable whites 2700 K RGB

Dimming

## portable

NOMA is a modular, spheric light which can be used at any desired place indoor & outdoor. Create diverse coloured light scenes by means of App, Touch or Remote control. The starter kit comes with 2 light modules and a charger station (incl. USB cable). Multiple extension possible with the NOMA+ additional module.