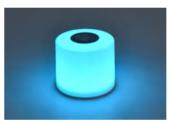

## portable

NOMA is a modular, spheric light which can be used at any desired place indoor & outdoor. Create diverse coloured light scenes by means of App, Touch or Remote control. The starter kit comes with 2 light modules and a charger station (incl. USB cable). Multiple extension possible with the NOMA+ additional module.

## 8506201331

White

CLASS III IP44 2×LED 2.3W 1200mAh 2×3.7V Li-ion battery 2×150 Lumen Synthetics

3.7V Li-ion battery