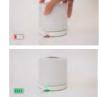

## touch control

app control

charging

Adjustable whites 2700 K RGB

Dimming

## portable

NOMA is a modular, spheric light which can be used at any desired place indoor & outdoor. Create diverse coloured light scenes by means of App, Touch or Remote control. The starter kit comes with 2 light modules and a charger station (incl. USB cable). Multiple extension possible with the NOMA+ additional module.