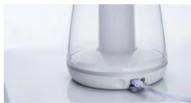

## portable

PEPPER is a modern, design award winning portable table lamp which is suitable both indoors and outdoors. It can be positioned, moved as desired and the brightness can be adjusted. The battery is easy to charge via the USB connector and included charging cable. PEPPER invites you to lift it up and take it wherever you want. Take it on a picnic or create cozy lighting in your living room. PEPPER is made of hard plastic and is durable against wind and water.