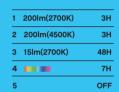

## Dimming Adjustable whites

6500 K **RGB** 

**Activity lights** 

### 8500102331

CLASS III IP54 LED 4.5W 2200mAh 3.7V Li-ion battery 200 Lumen Synthetics

White