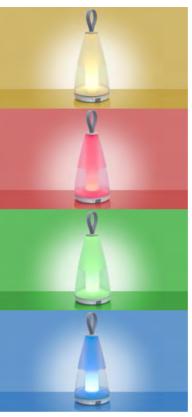

## Dimming Adjustable whites

6500 K **RGB** 

**Activity lights** 



















# **PEPPER**

## portable

PEPPER is a modern, design award winning portable table lamp which is suitable both indoors and outdoors. It can be positioned, moved as desired and the brightness can be adjusted. The battery is easy to charge via the USB connector and included charging cable. PEPPER invites you to lift it up and take it wherever you want. Take it on a picnic or create cozy lighting in your living room. PEPPER is made of hard plastic and is durable against wind and water.

















### 8500102331

CLASS III IP54 LED 4.5W 2200mAh 3.7V Li-ion battery 200 Lumen Synthetics



White