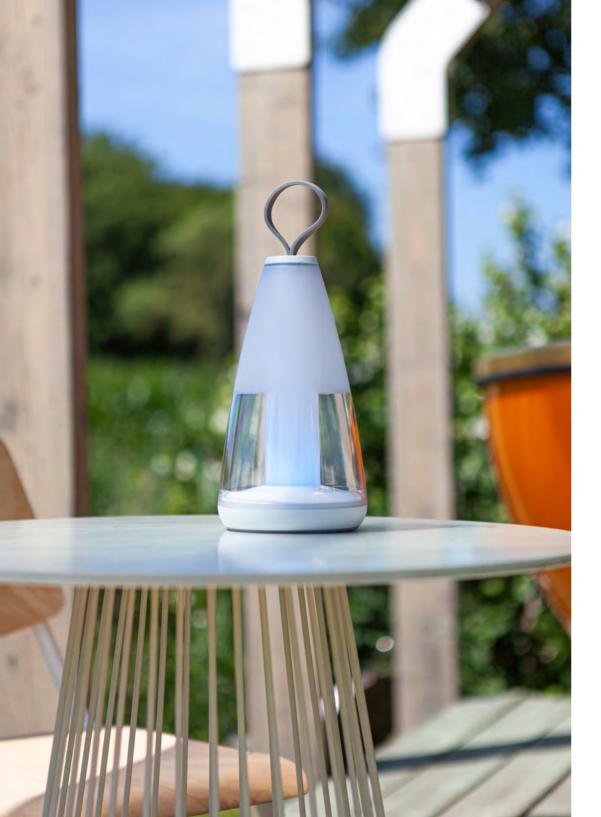

## portable

PEPPER is a modern, design award winning portable table lamp which is suitable both indoors and outdoors. It can be positioned, moved as desired and the brightness can be adjusted. The battery is easy to charge via the USB connector and included charging cable. PEPPER invites you to lift it up and take it wherever you want. Take it on a picnic or create cozy lighting in your living room. PEPPER is made of hard plastic and is durable against wind and water.