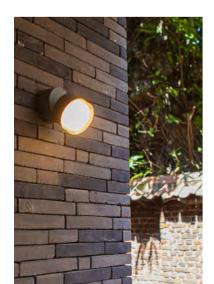

## wall

Make your garden an inviting place with this contemporary DROPSI wall lamp. The moveable spotlight head consists of a double diffuser that will accentuate your outdoor space and, in combination with the connected LED module, will create a very nice immersive effect.