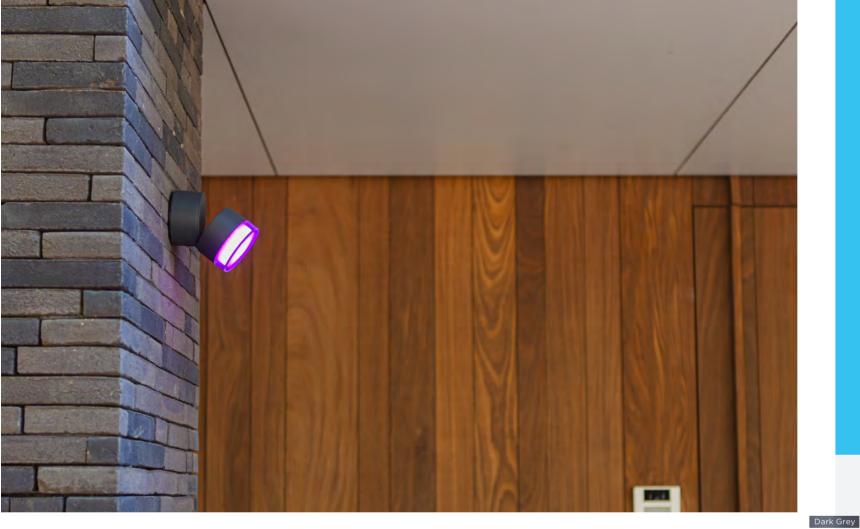

## wall

Make your garden an inviting place with this contemporary DROPSI wall lamp. The moveable spotlight head consists of a double diffuser that will accentuate your outdoor space and, in combination with the connected LED module, will create a very nice immersive effect.