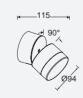

## wall

Make your garden an inviting place with this contemporary DROPSI wall lamp. The moveable spotlight head consists of a double diffuser that will accentuate your outdoor space and, in combination with the connected LED module, will create a very nice immersive effect.