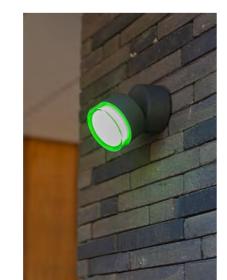

smart lighting technology

5010901118

CLASS I IP44 LED 9.5W 690 Lumen Die Cast Aluminium

| * Dimming         |         |          |                                                                                                                                                                                                                                                                                                                                                                                                                                                                                                                                                                                                                                                                                                                                                                                                                                                                                                                                                                                                                                                                                                                                                                                                                                                                                                                                                                                                                                                                                                                                                                                                                                                                                                                                                                                                                                                                                                                                                                                                                                                                                                                                | 桊      |
|-------------------|---------|----------|--------------------------------------------------------------------------------------------------------------------------------------------------------------------------------------------------------------------------------------------------------------------------------------------------------------------------------------------------------------------------------------------------------------------------------------------------------------------------------------------------------------------------------------------------------------------------------------------------------------------------------------------------------------------------------------------------------------------------------------------------------------------------------------------------------------------------------------------------------------------------------------------------------------------------------------------------------------------------------------------------------------------------------------------------------------------------------------------------------------------------------------------------------------------------------------------------------------------------------------------------------------------------------------------------------------------------------------------------------------------------------------------------------------------------------------------------------------------------------------------------------------------------------------------------------------------------------------------------------------------------------------------------------------------------------------------------------------------------------------------------------------------------------------------------------------------------------------------------------------------------------------------------------------------------------------------------------------------------------------------------------------------------------------------------------------------------------------------------------------------------------|--------|
|                   |         |          |                                                                                                                                                                                                                                                                                                                                                                                                                                                                                                                                                                                                                                                                                                                                                                                                                                                                                                                                                                                                                                                                                                                                                                                                                                                                                                                                                                                                                                                                                                                                                                                                                                                                                                                                                                                                                                                                                                                                                                                                                                                                                                                                |        |
| Adjustable whites |         |          |                                                                                                                                                                                                                                                                                                                                                                                                                                                                                                                                                                                                                                                                                                                                                                                                                                                                                                                                                                                                                                                                                                                                                                                                                                                                                                                                                                                                                                                                                                                                                                                                                                                                                                                                                                                                                                                                                                                                                                                                                                                                                                                                |        |
| 2700 K            |         |          |                                                                                                                                                                                                                                                                                                                                                                                                                                                                                                                                                                                                                                                                                                                                                                                                                                                                                                                                                                                                                                                                                                                                                                                                                                                                                                                                                                                                                                                                                                                                                                                                                                                                                                                                                                                                                                                                                                                                                                                                                                                                                                                                | 6500 K |
| RGB               |         |          |                                                                                                                                                                                                                                                                                                                                                                                                                                                                                                                                                                                                                                                                                                                                                                                                                                                                                                                                                                                                                                                                                                                                                                                                                                                                                                                                                                                                                                                                                                                                                                                                                                                                                                                                                                                                                                                                                                                                                                                                                                                                                                                                |        |
|                   |         |          |                                                                                                                                                                                                                                                                                                                                                                                                                                                                                                                                                                                                                                                                                                                                                                                                                                                                                                                                                                                                                                                                                                                                                                                                                                                                                                                                                                                                                                                                                                                                                                                                                                                                                                                                                                                                                                                                                                                                                                                                                                                                                                                                |        |
| Activity lights   |         |          |                                                                                                                                                                                                                                                                                                                                                                                                                                                                                                                                                                                                                                                                                                                                                                                                                                                                                                                                                                                                                                                                                                                                                                                                                                                                                                                                                                                                                                                                                                                                                                                                                                                                                                                                                                                                                                                                                                                                                                                                                                                                                                                                |        |
|                   |         | ß        | A de la de l |        |
| Night             | Reading | Relaxing | Party                                                                                                                                                                                                                                                                                                                                                                                                                                                                                                                                                                                                                                                                                                                                                                                                                                                                                                                                                                                                                                                                                                                                                                                                                                                                                                                                                                                                                                                                                                                                                                                                                                                                                                                                                                                                                                                                                                                                                                                                                                                                                                                          |        |
|                   |         | (P)      | $\bigcirc$                                                                                                                                                                                                                                                                                                                                                                                                                                                                                                                                                                                                                                                                                                                                                                                                                                                                                                                                                                                                                                                                                                                                                                                                                                                                                                                                                                                                                                                                                                                                                                                                                                                                                                                                                                                                                                                                                                                                                                                                                                                                                                                     |        |
| Fire              | Ocean   | Forest   | Romance                                                                                                                                                                                                                                                                                                                                                                                                                                                                                                                                                                                                                                                                                                                                                                                                                                                                                                                                                                                                                                                                                                                                                                                                                                                                                                                                                                                                                                                                                                                                                                                                                                                                                                                                                                                                                                                                                                                                                                                                                                                                                                                        | 2      |