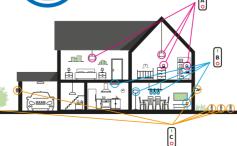

Work light Party

Control every light Inside or outside the house Bluetooth Group control

You can add as many smart lighting devices as you want to one of the 3 groups (A-B-C).

I/O push button switches on-off all the lights of the same group.

## accessories

A 2-in-1 remote control that allows you to switch the power off from the top half by pointing to change the intensity of the light, the color changing temperature. and access the colors or even multiple varied scenes. From its lower part, you can turn a group of lamps on or off from anywhere in the house.