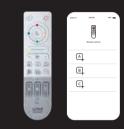

Point & Play in the room Infra Red individual control

ON/OFF Tunnable White

Dimming Colors

Scenes

Fire

Forest Ocean

Romantic

Night Light

## accessories

A 2-in-1 remote control that allows you to switch the power off from the top half by pointing to change the intensity of the light, the color changing temperature. and access the colors or even multiple varied scenes. From its lower part, you can turn a group of lamps on or off from anywhere in the house.