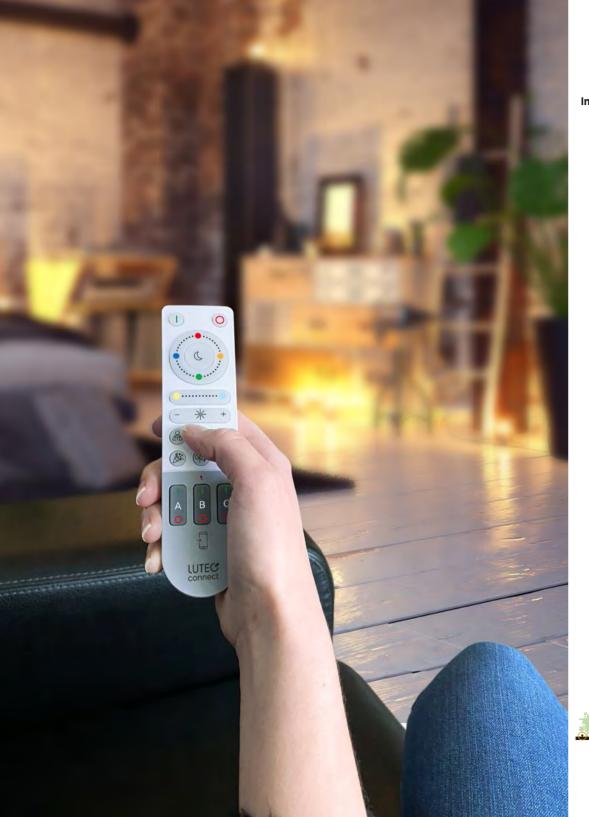

Point & Play in the room Infra Red individual control

ON/OFF Tunnable White

Dimming Colors

Scenes

Fire

Forest Ocean

Romantic

Night Light

## accessories

A 2-in-1 remote control that allows you to switch the power off from the top half by pointing to change the intensity of the light, the color changing temperature. and access the colors or even multiple varied scenes. From its lower part, you can turn a group of lamps on or off from anywhere in the house.