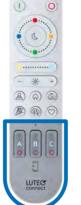

Work light Party

Control every light Inside or outside the house Bluetooth Group control

You can add as many smart lighting devices as you want to one of the 3 groups (A-B-C).

I/O push button switches on-off all the lights of the same group.

## accessories

A 2-in-1 remote control that allows you to switch the power off from the top half by pointing to change the intensity of the light, the color changing temperature. and access the colors or even multiple varied scenes. From its lower part, you can turn a group of lamps on or off from anywhere in the house.