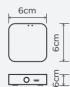

# **ACCESS BOX**

### accessories

Small in size, it can be easily installed. Even if this accessory is not essential for the proper functioning of the complete system, it is however necessary to access certain functionalities such as voice control but also the programming of one or more lamps over time or according to a particular condition such as the weather.