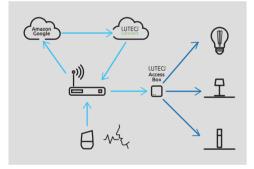

## expand the experience

Add the WiFi LUTEC Connect Access Box to the Bluetooth mesh eco-system. Allows the connection of the Bluetooth mesh ecosystem with your Wifi router at home.

The complete LUTEC Connect lighting portfolio is Voice Control Compatible

Via Cloud access you can control all the devices in your LUTEC Connect lighting network from anywhere out of home.

### accessories

Small in size, it can be easily installed. Even if this accessory is not essential for the proper functioning of the complete system, it is however necessary to access certain functionalities such as voice control but also the programming of one or more lamps over time or according to a particular condition such as the weather.