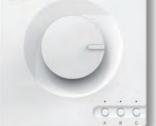

smart lighting technology

White

9704401361 Smart switch Plastic

Click to turn on/off the light

Press and rotate to change the color temperature

Rotate to change the brightness

Long press to change the mode warm white cold white niaht liaht party

White

smart lighting technology

**SMART SWITCH** 

accessories

Very ingenious, this accessory can be easily

attached thanks to its 3M self-adhesive system.

No need to connect to the electrical network,

it allows you to switch on and off with a single

click or to vary the intensity and temperature of

the lamps in a room or in a zone defined in the

application. 3 zones are possible A, B, C allowing

a wide coverage, for example the lamps of the

room where the switch is installed, the exterior

lighting or a complete zone such as a ground or a complete floor.