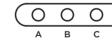

click or to vary the intensity and temperature of

the lamps in a room or in a zone defined in the

application. 3 zones are possible A, B, C allowing

a wide coverage, for example the lamps of the

room where the switch is installed, the exterior

lighting or a complete zone such as a ground or a complete floor.

### Function Buttons A/B/C

- 1. Long press to add the device to the group
- 2. Short press to activate and control group devices
- 3. Long press knob and button A to reset the device