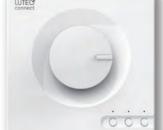

smart lighting technology

White

9704401361 Smart switch Plastic

Click to turn on/off the light

Press and rotate to change the color temperature

Rotate to change the brightness

Long press to change the mode warm white cold white niaht liaht party

White

smart lighting technology

**SMART SWITCH** 

accessories

Very ingenious, this accessory can be easily

attached thanks to its 3M self-adhesive system.

No need to connect to the electrical network,

it allows you to switch on and off with a single

click or to vary the intensity and temperature of

the lamps in a room or in a zone defined in the

application. 3 zones are possible A, B, C allowing

a wide coverage, for example the lamps of the

room where the switch is installed, the exterior

lighting or a complete zone such as a ground or a complete floor.

### Function Buttons A/B/C

- 1. Long press to add the device to the group
- 2. Short press to activate and control group devices
- 3. Long press knob and button A to reset the device

### 9706201361

Smart switch Plastic