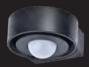

## accessories

Automatically control your outdoor lights with DAWNY outdoor & indoor motion sensor. Place the wireless,battery - powered detector anywhere and trigger your lights at any movement .

Versatile mounting options: Ceiling, Wall and Corner.

## Matt Black