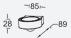

## 9760002330

CLASS III IP44  $2\times1.5~V~1300\,\text{mAh NiMH AA battery}\\ \text{Sensor}\\ \text{Plastic}$ 

|<del>- -</del>⊢Ø8