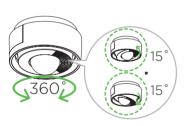

## accessories

Automatically control your outdoor lights with DAWNY outdoor & indoor motion sensor. Place the wireless,battery - powered detector anywhere and trigger your lights at any movement .

Versatile mounting options: Ceiling, Wall and Corner.