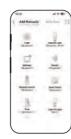

Easy & fast pairing with LUTEC connect app

Adjust in the LUTEC connect app, Time, Twilight and Distance settings

Works with all the LUTEC connect devices except Solar connect range