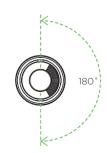

## accessories

Automatically control your outdoor lights with DAWNY outdoor & indoor motion sensor. Place the wireless,battery - powered detector anywhere and trigger your lights at any movement .

Versatile mounting options: Ceiling, Wall and Corner.