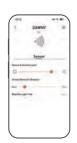

Easy & fast pairing with LUTEC connect app

Adjust in the LUTEC connect app, Time, Twilight and Distance settings

Works with all the LUTEC connect devices except Solar connect range