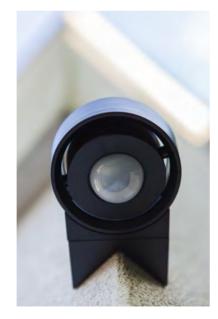

## accessories

Automatically control your outdoor lights with DAWNY outdoor & indoor motion sensor. Place the wireless,battery - powered detector anywhere and trigger your lights at any movement .

Versatile mounting options: Ceiling, Wall and Corner.