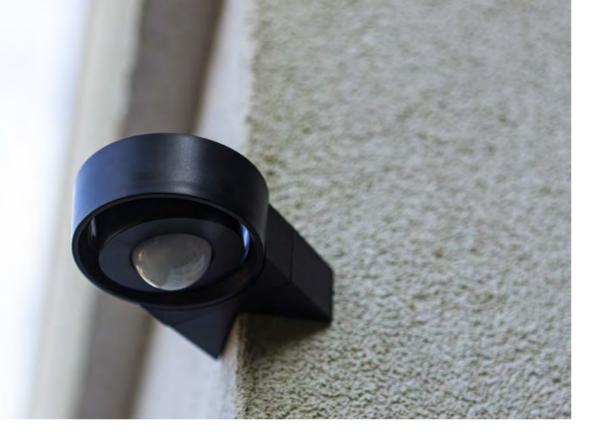

## accessories

Automatically control your outdoor lights with DAWNY outdoor & indoor motion sensor. Place the wireless,battery - powered detector anywhere and trigger your lights at any movement .

Versatile mounting options: Ceiling, Wall and Corner.