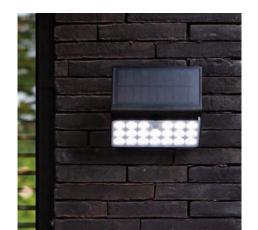

## integrated panel

TUDA LED outdoor wall light is a highly efficient light source. It provides light 365 days a year because it is equipped with a highly efficient solar panel and a powerful rechargeable battery. This allows a completely powerless installation. The integrated sensor ensures that the light is automatically switched on when the PIR sensor detects an approaching person.

## Matt Black 6935501330

CLASS III IP44 LED 8.5W 2\*2200mAh 3.7V Li-ion battery 1000 Lumen Synthetics

Battery Item nr:9759804000