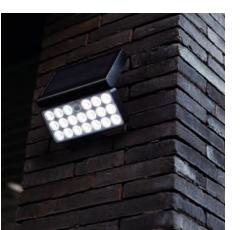

## integrated panel

TUDA LED outdoor wall light is a highly efficient light source. It provides light 365 days a year because it is equipped with a highly efficient solar panel and a powerful rechargeable battery. This allows a completely powerless installation. The integrated sensor ensures that the light is automatically switched on when the PIR sensor detects an approaching person.

## Matt Black 6935501330

CLASS III IP44 LED 8.5W 2\*2200mAh 3.7V Li-ion battery 1000 Lumen Synthetics

Battery Item nr:9759804000