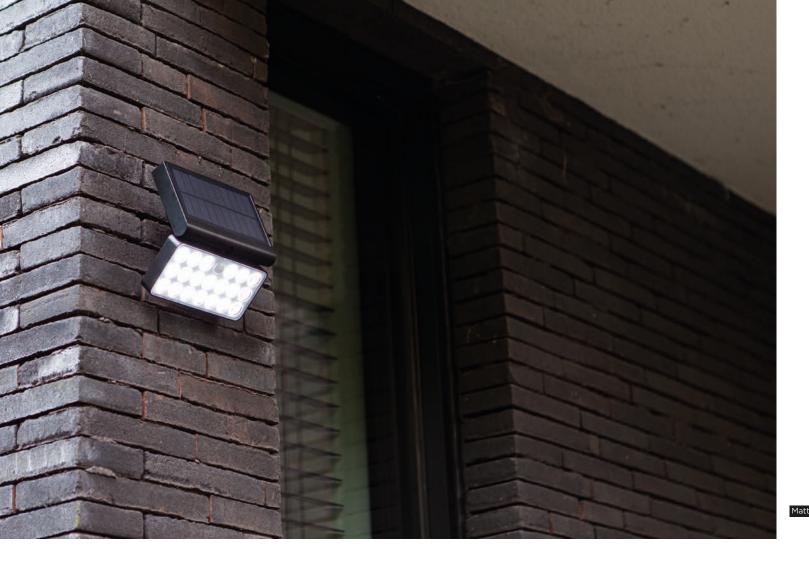

## integrated panel

TUDA LED outdoor wall light is a highly efficient light source. It provides light 365 days a year because it is equipped with a highly efficient solar panel and a powerful rechargeable battery. This allows a completely powerless installation. The integrated sensor ensures that the light is automatically switched on when the PIR sensor detects an approaching person.

## Matt Black 6935501330

CLASS III IP44 LED 8.5W 2\*2200mAh 3.7V Li-ion battery 1000 Lumen Synthetics

Battery Item nr:9759804000