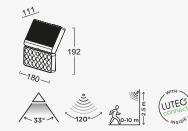

## integrated panel

TUDA LED outdoor wall light is a highly efficient light source. It provides light 365 days a year because it is equipped with a highly efficient solar panel and a powerful rechargeable battery. This allows a completely powerless installation. The integrated sensor ensures that the light is automatically switched on when the PIR sensor detects an approaching person.

## Matt Black 6935501330

CLASS III IP44 LED 8.5W 2\*2200mAh 3.7V Li-ion battery 1000 Lumen Synthetics

Battery Item nr:9759804000