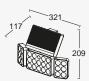

## 6935502330

CLASS III IP44 LED 13W 2\*2200mAh 3.7V Li-ion battery 1500 Lumen Synthetics

Battery Item nr:9759804000