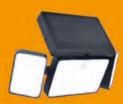

## integrated panel

TUDA LED outdoor wall light is a highly efficient light source. It provides light 365 days a year because it is equipped with a highly efficient solar panel and a powerful rechargeable battery. This allows a completely powerless installation. The integrated sensor ensures that the light is automatically switched on when the PIR sensor detects an approaching person. Available with three adjustable heads.

Matt Black

## 6935502330

CLASS III IP44 LED 13W 2\*2200mAh 3.7V Li-ion battery 1500 Lumen Synthetics

Battery Item nr:9759804000