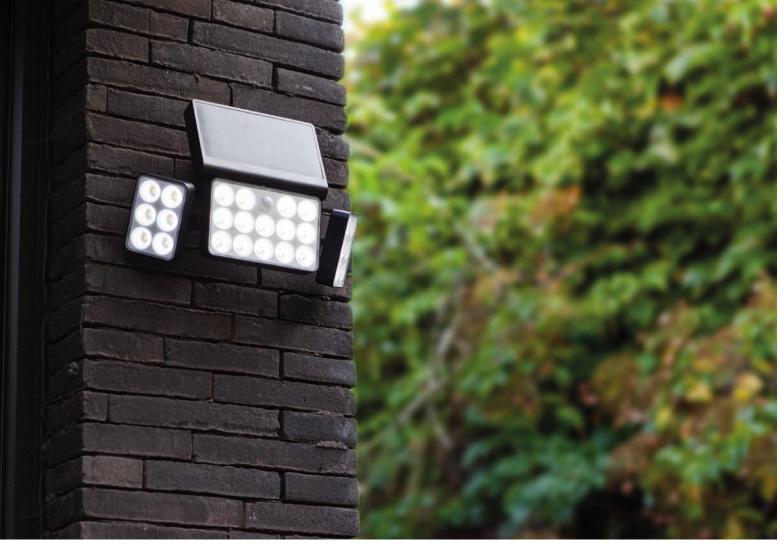

## integrated panel

TUDA LED outdoor wall light is a highly efficient light source. It provides light 365 days a year because it is equipped with a highly efficient solar panel and a powerful rechargeable battery. This allows a completely powerless installation. The integrated sensor ensures that the light is automatically switched on when the PIR sensor detects an approaching person. Available with three adjustable heads.

## 6935502330

CLASS III IP44 LED 13W 2\*2200mAh 3.7V Li-ion battery 1500 Lumen Synthetics

Battery Item nr:9759804000