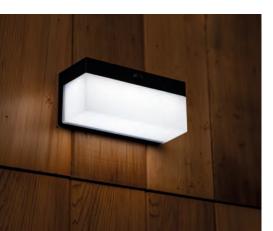

## integrated panel

FRAN is a cordless, solar wall light in a modern and minimalist design. It is charged by sunlight during the day, and turns on automatically when detecting motion. The light is perfect for illuminating your main entrance, driveway or other areas with a lot of traffic. Easy installation with no cables needed. Thanks to the connected module you can light your outdoor space completely to your personal taste via the free app.