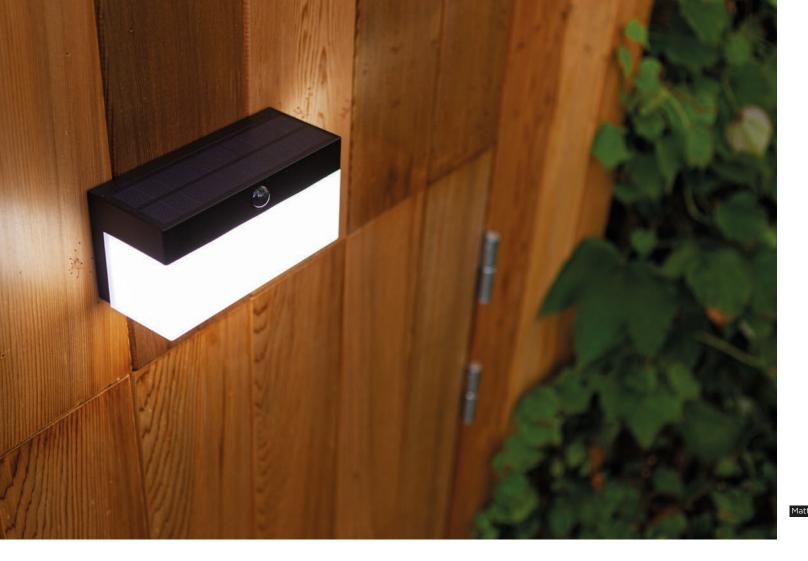

## integrated panel

FRAN is a cordless, solar wall light in a modern and minimalist design. It is charged by sunlight during the day, and turns on automatically when detecting motion. The light is perfect for illuminating your main entrance, driveway or other areas with a lot of traffic. Easy installation with no cables needed. Thanks to the connected module you can light your outdoor space completely to your personal taste via the free app.

## Matt Black 6941502330

CLASS III IP44 LED 9.7W 1\*2200mAh 3.7V Li-ion battery 800 Lumen Synthetics

Battery Item nr:9759804000