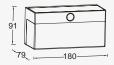

## Matt Black 6941502330

CLASS III IP44 LED 9.7W 1\*2200mAh 3.7V Li-ion battery 800 Lumen Synthetics

Battery Item nr:9759804000