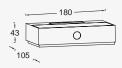

## 6939501330

CLASS III IP54 LED 5W 1\*2200mAh 3.7V Li-ion battery 800 Lumen Synthetics

Battery Item nr:9759804000