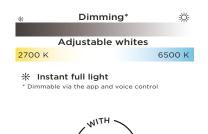

## integrated panel

Solar connected wall light FADI has a sleek and modern look. The wall lamp has a convenient sensor which will automatically turn on when it gets dark. Can be used as fence lighting or facade lighting. Thanks to the connected module you can light your outdoor space completely to your personal taste via the free app. During the day the lamp will charge itself by means of the solar panel, so that in the evening and at night you can enjoy the cozy warm white light in your garden.