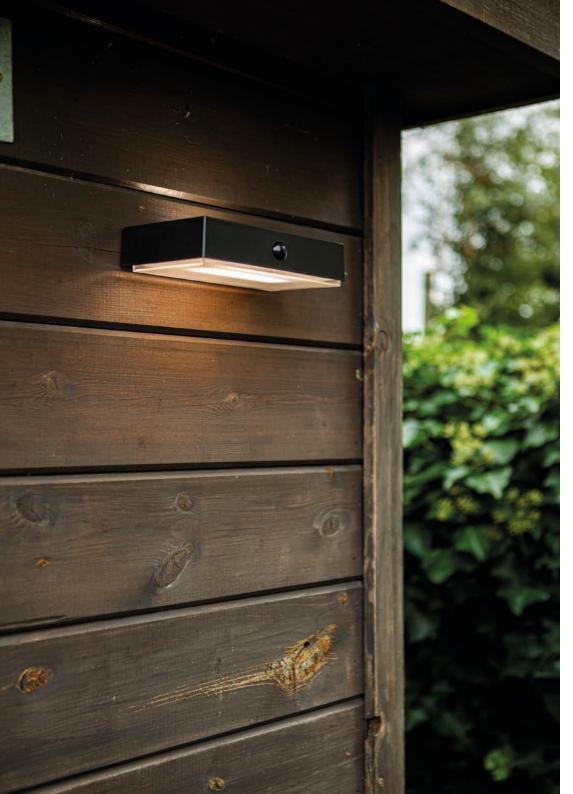

## integrated panel

Solar connected wall light FADI has a sleek and modern look. The wall lamp has a convenient sensor which will automatically turn on when it gets dark. Can be used as fence lighting or facade lighting. Thanks to the connected module you can light your outdoor space completely to your personal taste via the free app. During the day the lamp will charge itself by means of the solar panel, so that in the evening and at night you can enjoy the cozy warm white light in your garden.