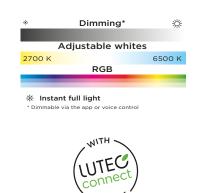

## **KARLO**

## bollard & spike

The modern garden pathway light KARLO is a beautiful solar lamp that can be used wirelessly anywhere outdoors. The garden path light gets its energy from the solar panel at the head of the fixture. The integrated LEDs shines and reliably illuminate the path. Thanks to the integrated motion detector, light is always available when a person approaches the luminaire. In this way, dark paths from the garage to the house can be illuminated effectively and safely.





6935802012





CLASS III IP44 LED 6.8W 1\*2200mAh 3.7V Li-ion battery 500 Lumen Synthetics



Battery Item nr:9759804000