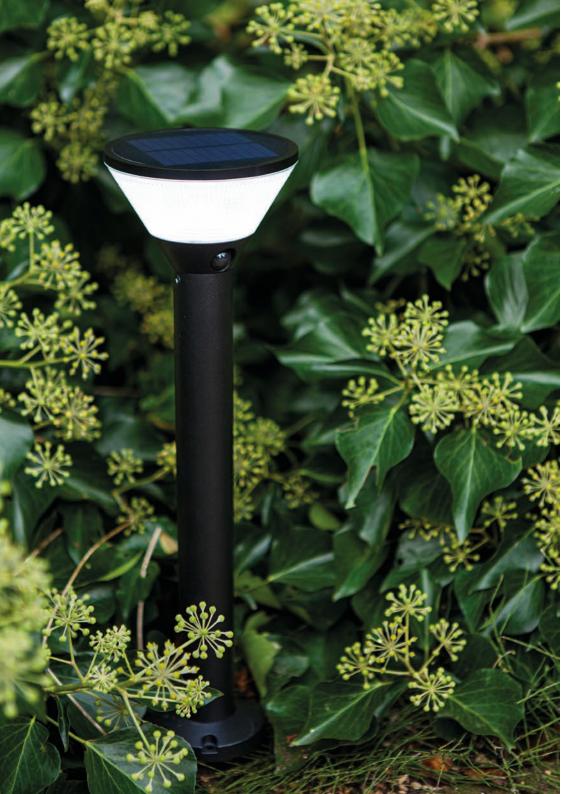

## bollard & spike

The modern garden pathway light KARLO is a beautiful solar lamp that can be used wirelessly anywhere outdoors. The garden path light gets its energy from the solar panel at the head of the fixture. The integrated LEDs shines and reliably illuminate the path. Thanks to the integrated motion detector, light is always available when a person approaches the luminaire. In this way, dark paths from the garage to the house can be illuminated effectively and safely.