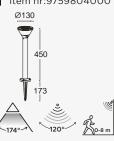

6935802012

CLASS III IP44 LED 6.8W 1\*2200mAh 3.7V Li-ion battery 500 Lumen Synthetics

Battery Item nr:9759804000