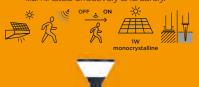

## bollard & spike

The modern garden pathway light KARLO is a beautiful solar lamp that can be used wirelessly anywhere outdoors. The garden path light gets its energy from the solar panel at the head of the fixture. The integrated LEDs shines and reliably illuminate the path. Thanks to the integrated motion detector, light is always available when a person approaches the luminaire. In this way, dark paths from the garage to the house can be illuminated effectively and safely.