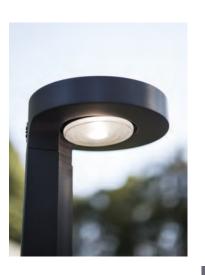

## **DISO**

### integrated panel

Solar panel is perfectly integrated in the ingenious design. Ready to capture the full sunlight. Moveable head will orientate the light beam to the desired spot. The wall version comes with a PIR motion sensor which assures you a powerful light any time someone is passing. Bollard version mountable with screws or with