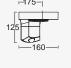

## **DISO**

### integrated panel

Solar panel is perfectly integrated in the ingenious design. Ready to capture the full sunlight. Moveable head will orientate the light beam to the desired spot. The wall version comes with a PIR motion sensor which assures you a powerful light any time someone is passing. Bollard version mountable with screws or with



#### Dark Grey 6906702335

CLASS III IP44 LED 2W 1\*2200mAh 3.7V Li-ion battery 200 Lumen Synthetics

### 4000K

Battery Item nr:9759804000

# 9759804000 Batter







6906703335

1\*2200mAh 3.7V

Li-ion battery

200 Lumen

Synthetics

CLASS III

IP44 LED 2W