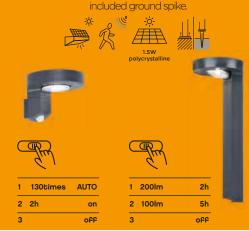

### integrated panel

Solar panel is perfectly integrated in the ingenious design. Ready to capture the full sunlight. Moveable head will orientate the light beam to the desired spot. The wall version comes with a PIR motion sensor which assures you a powerful light any time someone is passing. Bollard version mountable with screws or with

#### Dark Grey 6906702335

CLASS III IP44 LED 2W 1\*2200mAh 3.7V Li-ion battery 200 Lumen Synthetics

### 4000K

Battery Item nr:9759804000

# 9759804000 Batter

6906703335

1\*2200mAh 3.7V

Li-ion battery

200 Lumen

Synthetics

CLASS III

IP44 LED 2W