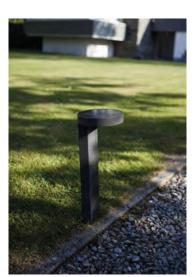

## **DISO**

### integrated panel

Solar panel is perfectly integrated in the ingenious design. Ready to capture the full sunlight. Moveable head will orientate the light beam to the desired spot. The wall version comes with a PIR motion sensor which assures you a powerful light any time someone is passing. Bollard version mountable with screws or with