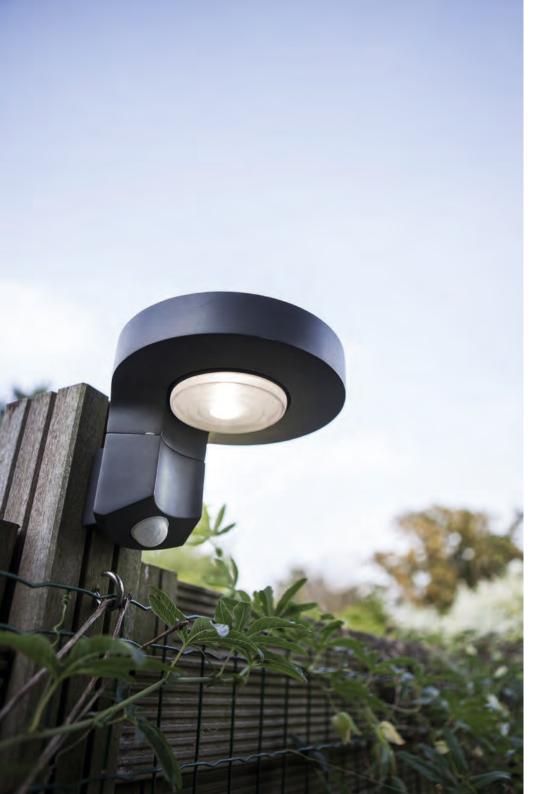

## **DISO**

### integrated panel

Solar panel is perfectly integrated in the ingenious design. Ready to capture the full sunlight. Moveable head will orientate the light beam to the desired spot. The wall version comes with a PIR motion sensor which assures you a powerful light any time someone is passing. Bollard version mountable with screws or with

#### Dark Grey 6906702335

CLASS III IP44 LED 2W 1\*2200mAh 3.7V Li-ion battery 200 Lumen Synthetics