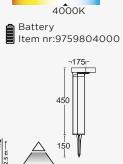

### 4000K

Battery Item nr:9759804000

# 9759804000 Batter

6906703335

1\*2200mAh 3.7V

Li-ion battery

200 Lumen

Synthetics

CLASS III

IP44 LED 2W