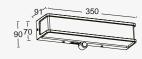

## 6943801125

CLASS III IP54 LED 16.5W 1\*2200mAh 3.7V Li-ion battery 1800 Lumen Die Cast Aluminium

Battery Item nr:9759804000