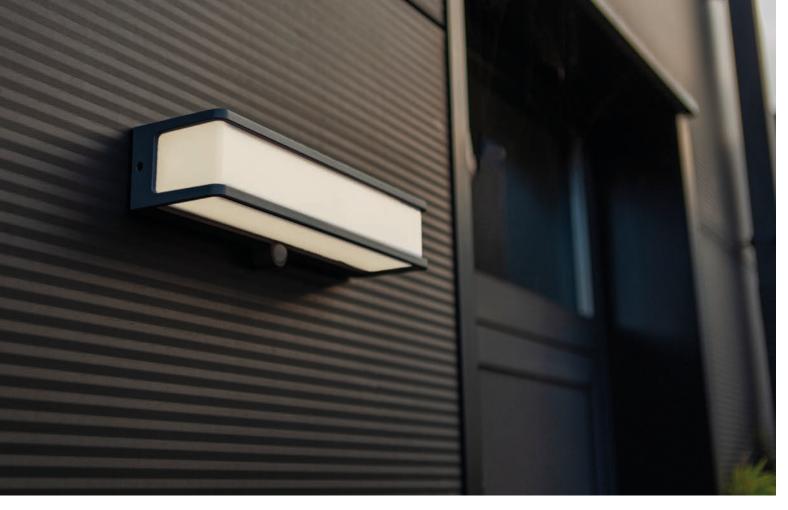

## integrated panel

Despite its modest shape, the LED outdoor wall light DOBLO appears to be extremely practical. A solar panel on the luminaire generates electricity from sunlight, which is stored in a rechargeable battery. You can choose between four settings. The LEDs are installed behind the rectangular diffuser and emit universal white light in all directions.