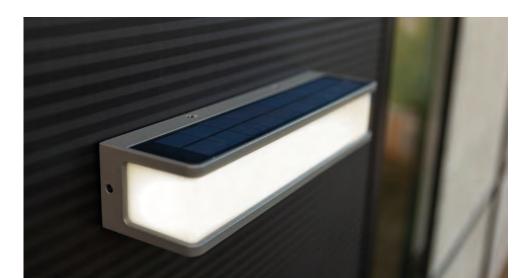

## integrated panel

Despite its modest shape, the LED outdoor wall light DOBLO appears to be extremely practical. A solar panel on the luminaire generates electricity from sunlight, which is stored in a rechargeable battery. You can choose between four settings. The LEDs are installed behind the rectangular diffuser and emit universal white light in all directions.