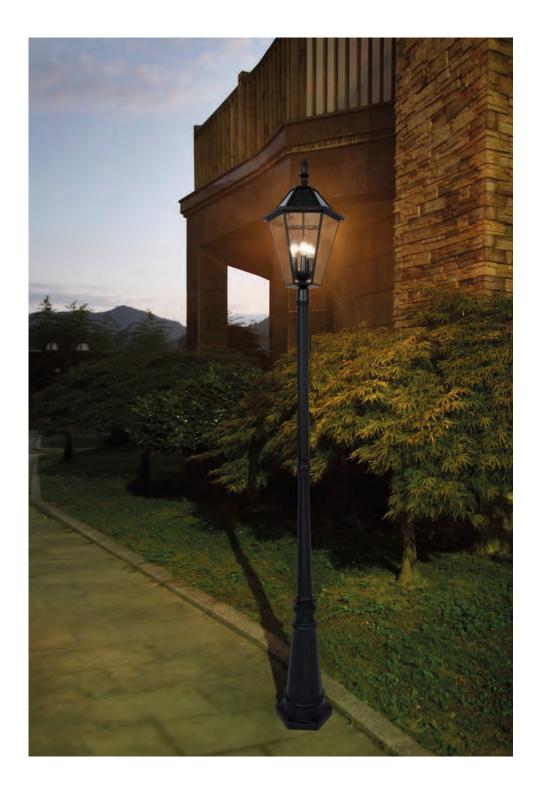

# LONDON

## integrated panel

Classic 6 side lantern powered with Solar energy. The almost invisible Solar panel at the roof of the lantern has a large capacity with an autonomy of more than 10 hours during night time. Comes with 3 retrofit filament bulbs, creating a warm & gentle light. The die-cast aluminium post can be mounted on a paved surface thanks to the included metal mounting bracket. For unpaved surfaces, you can use the special spike, available as an accessory.

Matt Black