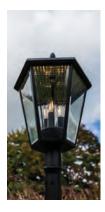

## integrated panel

Classic 6 side lantern powered with Solar energy. The almost invisible Solar panel at the roof of the lantern has a large capacity with an autonomy of more than 10 hours during night time. Comes with 3 retrofit filament bulbs, creating a warm & gentle light. The die-cast aluminium post can be mounted on a paved surface thanks to the included metal mounting bracket. For unpaved surfaces, you can use the special spike, available as an accessory.