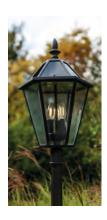

## integrated panel

Classic 6 side lantern powered with Solar energy. The almost invisible Solar panel at the roof of the lantern has a large capacity with an autonomy of more than 10 hours during night time. Comes with 3 retrofit filament bulbs, creating a warm & gentle light. The die-cast aluminium post can be mounted on a paved surface thanks to the included metal mounting bracket. For unpaved surfaces, you can use the special spike, available as an accessory.