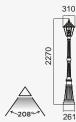

# LONDON

## integrated panel

Classic 6 side lantern powered with Solar energy. The almost invisible Solar panel at the roof of the lantern has a large capacity with an autonomy of more than 10 hours during night time. Comes with 3 retrofit filament bulbs, creating a warm & gentle light. The die-cast aluminium post can be mounted on a paved surface thanks to the included metal mounting bracket. For unpaved surfaces, you can use the special spike, available as an accessory.

#### 6951301189

CLASS III IP44 LED 6W E12/incl. 1\*2200mAh 7.4V Li-ion battery 300 Lumen Die Cast Aluminium

3000K

Battery Item nr:9759801000