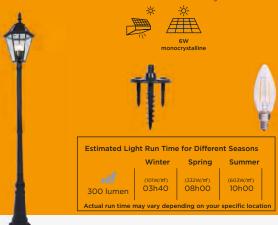

## integrated panel

Classic 6 side lantern powered with Solar energy. The almost invisible Solar panel at the roof of the lantern has a large capacity with an autonomy of more than 10 hours during night time. Comes with 3 retrofit filament bulbs, creating a warm & gentle light. The die-cast aluminium post can be mounted on a paved surface thanks to the included metal mounting bracket. For unpaved surfaces, you can use the special spike, available as an accessory.

#### 6951301189

CLASS III IP44 LED 6W E12/incl. 1\*2200mAh 7.4V Li-ion battery 300 Lumen Die Cast Aluminium

3000K

Battery Item nr:9759801000